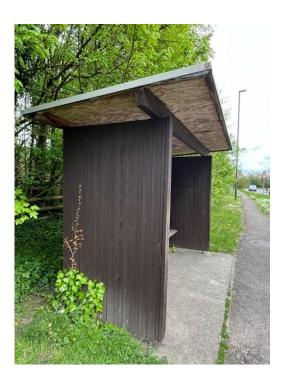

## My findings are as follows:

All assets, that have not been inspected to date in 2024, were inspected and their condition as of April 2024 is Good - except for the following 3 incidences:

Bus Shelter A259 North Side near Manor Bridge - although roof felt looks intact, the baton on the east side needs re fixing.. see attached photos.