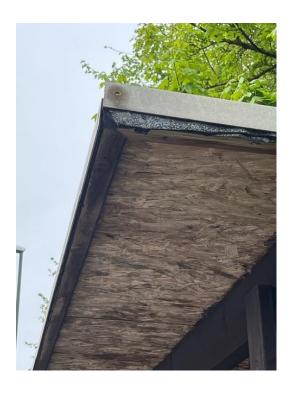

## My findings are as follows:

All assets, that have not been inspected to date in 2024, were inspected and their condition as of April 2024 is Good - except for the following 3 incidences:

Bus Shelter A259 North Side near Manor Bridge - although roof felt looks intact, the baton on the east side needs re fixing.. see attached photos.